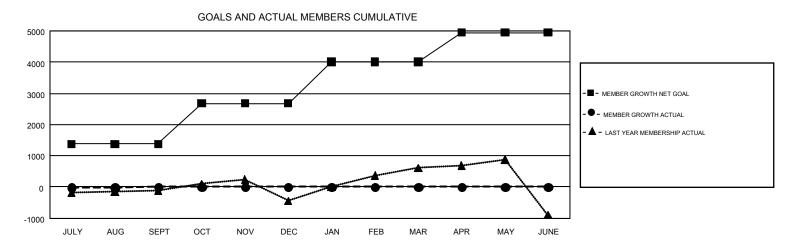

## GMT Constitutional Area 5 - K, Group K

GMT: OPEN

REPORT DOES NOT INCLUDE CLUBS IN UNDISTRICTED AREAS.

|               | Clul          | os          |               | Members               |                           |                         |                                                    |  |
|---------------|---------------|-------------|---------------|-----------------------|---------------------------|-------------------------|----------------------------------------------------|--|
|               | RESULTS FO    | R 2019-2020 |               | RESULTS FOR 2019-2020 |                           |                         |                                                    |  |
| QUARTER       | NEW CLUB GOAL | NEW CLUBS   | DROPPED CLUBS | QUARTER               | MEMBER GROWTH NET<br>GOAL | MEMBER GROWTH<br>ACTUAL | DROPPED<br>MEMBERS ACTUAL<br>(including transfers) |  |
| JULY/AUG/SEPT | 7             | 3           | 7             | JULY/AUG/SEPT         | 1380                      | 1,350                   | 1,212                                              |  |
| OCT/NOV/DEC   | 10            | 0           | 0             | OCT/NOV/DEC           | 1300                      | 0                       | 0                                                  |  |
| JAN/FEB/MAR   | 10            | 0           | 0             | JAN/FEB/MAR           | 1330                      | 0                       | 0                                                  |  |
| APR/MAY/JUNE  | 0             | 0           | 0             | APR/MAY/JUNE          | 940                       | 0                       | 0                                                  |  |

## GOALS AND ACTUAL NEW CLUBS CUMULATIVE

| DROPPED CLUBS: 7  DROPPED MEMBERS |       | 379 CLUBS OF 987 ADDED 1 OR MORE<br>NEW MEMBERS | GENDER DISTI<br>MALE<br>FEMALE  | 21,981 (68.89%)<br>9,926 (31.11%) |       |
|-----------------------------------|-------|-------------------------------------------------|---------------------------------|-----------------------------------|-------|
| DECEASED                          | 13    | CLICK HERE FOR CUMULATIVE                       | TOTAL FAMILY UNIT MEMBERS       |                                   | 3,942 |
| CLUB CANCELLED 0                  |       | MEMBERSHIP DATA                                 |                                 |                                   |       |
| OTHER                             | 1,199 |                                                 | FAMILY MEMBERS PAYING HALF DUES |                                   | 2,281 |
| TOTAL                             | 1,212 |                                                 |                                 |                                   |       |