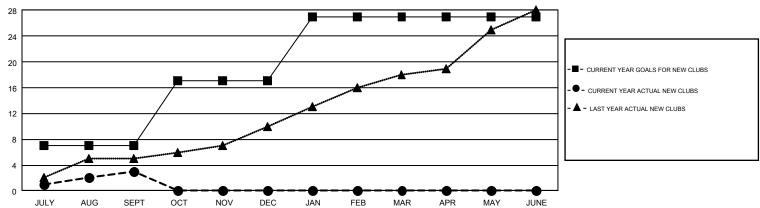

## GMT Constitutional Area 5 - K, Group K

GMT: OPEN

REPORT DOES NOT INCLUDE CLUBS IN UNDISTRICTED AREAS.

|               | Clul          | os          |               | Members               |                           |                         |                                                    |  |
|---------------|---------------|-------------|---------------|-----------------------|---------------------------|-------------------------|----------------------------------------------------|--|
|               | RESULTS FO    | R 2019-2020 |               | RESULTS FOR 2019-2020 |                           |                         |                                                    |  |
| QUARTER       | NEW CLUB GOAL | NEW CLUBS   | DROPPED CLUBS | QUARTER               | MEMBER GROWTH NET<br>GOAL | MEMBER GROWTH<br>ACTUAL | DROPPED<br>MEMBERS ACTUAL<br>(including transfers) |  |
| JULY/AUG/SEPT | 7             | 3           | 7             | JULY/AUG/SEPT         | 1380                      | 1,350                   | 1,212                                              |  |
| OCT/NOV/DEC   | 10            | 0           | 0             | OCT/NOV/DEC           | 1300                      | 0                       | 0                                                  |  |
| JAN/FEB/MAR   | 10            | 0           | 0             | JAN/FEB/MAR           | 1330                      | 0                       | 0                                                  |  |
| APR/MAY/JUNE  | 0             | 0           | 0             | APR/MAY/JUNE          | 940                       | 0                       | 0                                                  |  |

## GOALS AND ACTUAL NEW CLUBS CUMULATIVE

| DROPPED CLUBS: 7  DROPPED MEMBERS |       | 379 CLUBS OF 987 ADDED 1 OR MORE<br>NEW MEMBERS | GENDER DISTI<br>MALE<br>FEMALE  | 21,981 (68.89%)<br>9,926 (31.11%) |       |
|-----------------------------------|-------|-------------------------------------------------|---------------------------------|-----------------------------------|-------|
| DECEASED                          | 13    | CLICK HERE FOR CUMULATIVE                       | TOTAL FAMILY UNIT MEMBERS       |                                   | 3,942 |
| CLUB CANCELLED 0                  |       | MEMBERSHIP DATA                                 |                                 |                                   |       |
| OTHER                             | 1,199 |                                                 | FAMILY MEMBERS PAYING HALF DUES |                                   | 2,281 |
| TOTAL                             | 1,212 |                                                 |                                 |                                   |       |